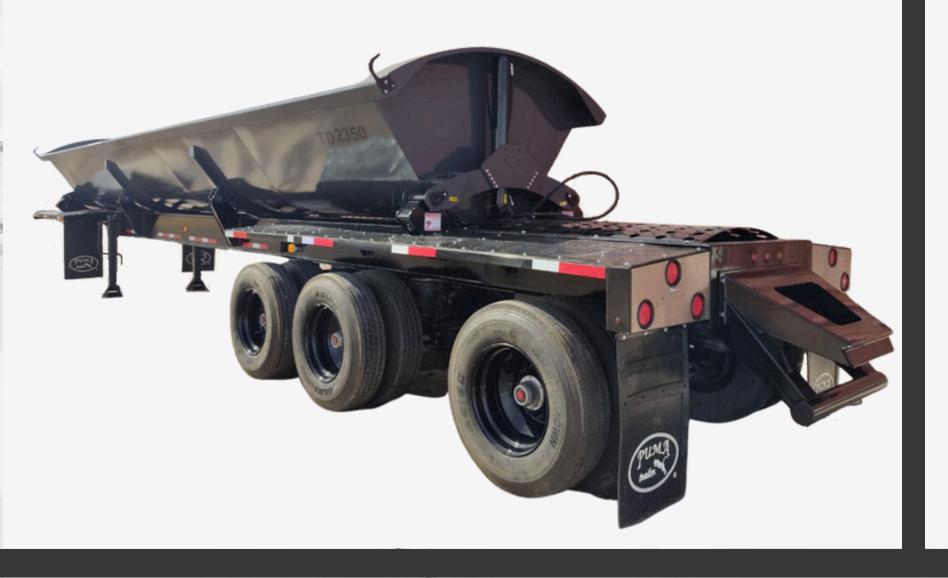

## **Specs**

Dimensions:

46' long; 102" wide

36' long, 450 hardox 3/16 steel, half round tub,

Volume:

33 cubic yards heaping

23 cubic yards water filled

Triple axle

3rd. axle air lift (optional lift control from inside truck)

Super Tri-Air ride 2nd. to 3rd. axle 72" spread

Trunnion mount inverted cylinder lift design

"For maximum stability"

4 Tub saddle design instead of 2.

Electric over – hydraulic directional control valve.

In cab controlled

## Get in touch

Sales

Jimmy 915-301-6751

John G. 915-222-2054

jkelgordo@gmail.com

CAMPO 51 T, NAMIQUIPA, CHIHUAHUA MEXICO.

C.P. 31978

Instantaneous air exhaust-height control valve Any color combinations for paint job (10) 24.5 x 8.5 steel wheels with radial tires.

Options:

Aluminum wheels

Super single tires

Estimated weight: 17,600 lbs. plus or minus 3%

FOLLOW US ON OUR WEBSITE www.pumatrailer.com.mx