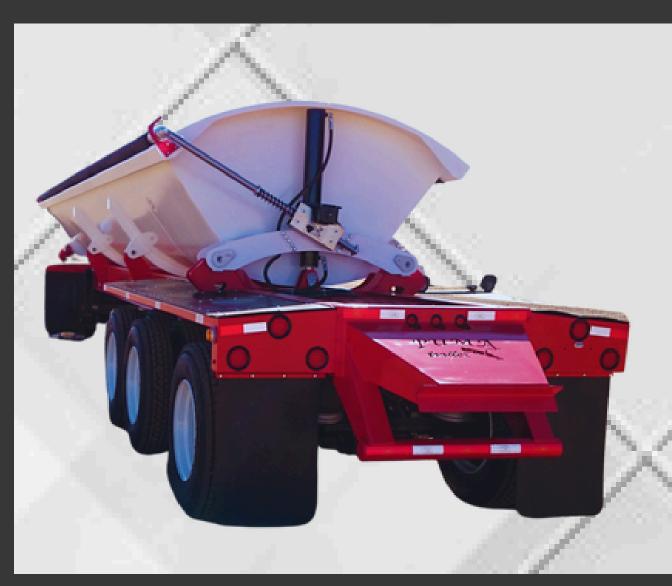

## **Specs**

Dimensions:

46' long; 102" wide

36' long, 450 hardox 3/16 steel, half round tub,

Volume:

33 cubic yards heaping

23 cubic yards water filled

Triple axle

3rd. axle air lift (optional lift control from inside truck)

Super Tri-Air ride 2nd. to 3rd. axle 72" spread

Trunnion mount inverted cylinder lift design

"For maximum stability"

4 Tub saddle design instead of 2.

Electric over – hydraulic directional control valve.

In cab controlled

## Get in touch

Sales

Jimmy 915-301-6751

John G. 915-222-2054

jkelgordo@gmail.com

CAMPO 51 T, NAMIQUIPA, CHIHUAHUA MEXICO.

C.P. 31978

Instantaneous air exhaust-height control valve Any color combinations for paint job (10) 24.5 x 8.5 steel wheels with radial tires.

Options:

Aluminum wheels

Super single tires

Estimated weight: 17,600 lbs. plus or minus 3%

FOLLOW US ON OUR WEBSITE www.pumatrailer.com.mx