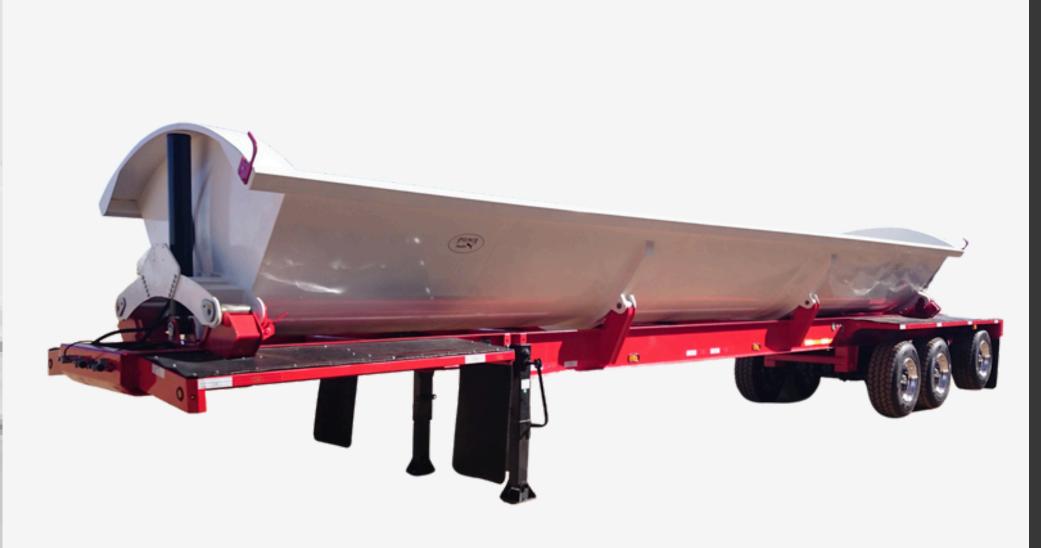

## **Specs**

Dimensions:

46' long; 102" wide

36' long, 450 hardox 3/16 steel, half round tub,

Volume:

33 cubic yards heaping

23 cubic yards water filled

Triple axle

3rd. axle air lift (optional lift control from inside truck)

Super Tri-Air ride 2nd. to 3rd. axle 72" spread

Trunnion mount inverted cylinder lift design

"For maximum stability"

4 Tub saddle design instead of 2.

Electric over – hydraulic directional control valve.

In cab controlled

## Get in touch

Sales

Jimmy 915-301-6751

John G. 915-222-2054

jkelgordo@gmail.com

CAMPO 51 T, NAMIQUIPA, CHIHUAHUA MEXICO.

C.P. 31978

Instantaneous air exhaust-height control valve Any color combinations for paint job (10) 24.5 x 8.5 steel wheels with radial tires.

Options:

Aluminum wheels

Super single tires

Estimated weight: 17,600 lbs. plus or minus 3%

FOLLOW US ON OUR WEBSITE www.pumatrailer.com.mx